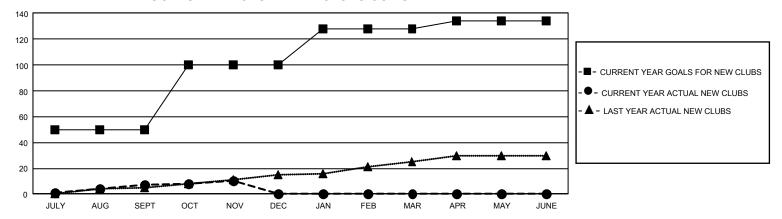

## GMT Constitutional Area 5 - K, Group K

REPORT DOES NOT INCLUDE CLUBS IN UNDISTRICTED AREAS.

| Clubs                 |               |           |               | Members               |                           |                         |                                                    |
|-----------------------|---------------|-----------|---------------|-----------------------|---------------------------|-------------------------|----------------------------------------------------|
| RESULTS FOR 2022-2023 |               |           |               | RESULTS FOR 2022-2023 |                           |                         |                                                    |
| QUARTER               | NEW CLUB GOAL | NEW CLUBS | DROPPED CLUBS | QUARTER M             | MEMBER GROWTH NET<br>GOAL | MEMBER GROWTH<br>ACTUAL | DROPPED MEMBERS<br>ACTUAL (including<br>transfers) |
| JULY/AUG/SEPT         | 150           | 7         | 6             | JULY/AUG/SEP          | T 900                     | 1,499                   | 919                                                |
| OCT/NOV/DEC           | 150           | 3         | 1             | OCT/NOV/DEC           | 910                       | 505                     | 364                                                |
| JAN/FEB/MAR           | 84            | 0         | 0             | JAN/FEB/MAR           | 825                       | 0                       | 0                                                  |
| APR/MAY/JUNE          | 18            | 0         | 0             | APR/MAY/JUNE          | 750                       | 0                       | 0                                                  |

## GOALS AND ACTUAL NEW CLUBS CUMULATIVE