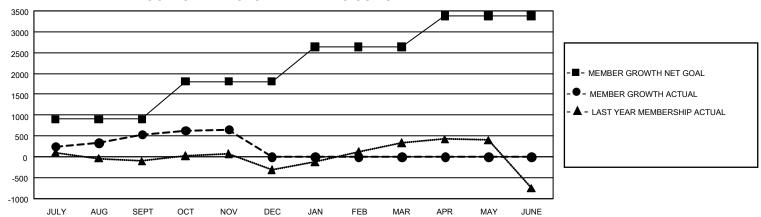

## GMT Constitutional Area 5 - K, Group K

REPORT DOES NOT INCLUDE CLUBS IN UNDISTRICTED AREAS.

| Clubs                 |               |           |               | Members               |                           |                         |                                                    |
|-----------------------|---------------|-----------|---------------|-----------------------|---------------------------|-------------------------|----------------------------------------------------|
| RESULTS FOR 2022-2023 |               |           |               | RESULTS FOR 2022-2023 |                           |                         |                                                    |
| QUARTER               | NEW CLUB GOAL | NEW CLUBS | DROPPED CLUBS | QUARTER M             | MEMBER GROWTH NET<br>GOAL | MEMBER GROWTH<br>ACTUAL | DROPPED MEMBERS<br>ACTUAL (including<br>transfers) |
| JULY/AUG/SEPT         | 150           | 7         | 6             | JULY/AUG/SEP          | T 900                     | 1,499                   | 919                                                |
| OCT/NOV/DEC           | 150           | 3         | 1             | OCT/NOV/DEC           | 910                       | 505                     | 364                                                |
| JAN/FEB/MAR           | 84            | 0         | 0             | JAN/FEB/MAR           | 825                       | 0                       | 0                                                  |
| APR/MAY/JUNE          | 18            | 0         | 0             | APR/MAY/JUNE          | 750                       | 0                       | 0                                                  |

## GOALS AND ACTUAL MEMBERS CUMULATIVE

| DROPPED CLUBS: 7 |       | 435 CLUBS OF 828 ADDED 1<br>OR MORE NEW MEMBERS | GENDER DISTRIBUTION                  |                 |  |
|------------------|-------|-------------------------------------------------|--------------------------------------|-----------------|--|
|                  |       |                                                 | MALE                                 | 18,371 (69.85%) |  |
|                  |       |                                                 | FEMALE                               | 7,931 (30.15%)  |  |
| DROPPED MEMBERS  |       |                                                 | NON BINARY                           | 0 (0.00%)       |  |
| DECEASED         | 31    |                                                 | PREFER NOT TO ANSWER                 | 0 (0.00%)       |  |
| CLUB CANCELLED   | 17    |                                                 | TOTAL FAMILY UNIT MEMBERS            | 3.074           |  |
| OTHER            | 1,235 | CLICK HERE FOR                                  | TO THE TYME I GIVE INCLUDENCE        |                 |  |
| TOTAL            | 1,283 | CUMULATIVE MEMBERSHIP DATA                      | FAMILY MEMBERS PAYING HALF DUES 1,78 |                 |  |